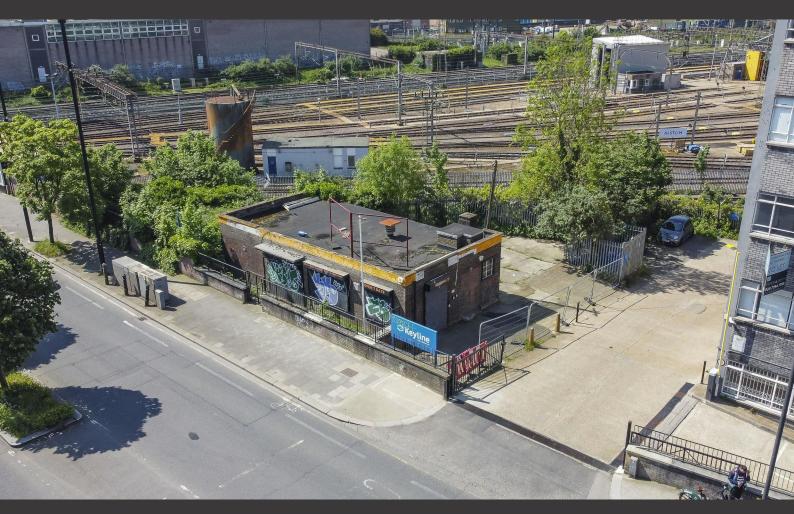

## TELSAR.com

**12 Scrubs Lane**White City, NW10 6RB

# Prominent Roadside Trade Counter / Showroom with Parking 886 sq ft

(82.31 sq m)

- Prominent located
- Rear yard and parking
- 3 Phase power
- Clear eaves 2.3m
- WC & kitchenette
- Shutter to entrance doors
- LED lighting
- Ram raid posts in front of yard
- Close proximity to A40
- Walking distance to Willesden Junction UG Station

#### Description

The premises comprise a prominently located former trade counter / showroom unit that can be modified to suit alternative occupiers. The unit benefits from 3 phase power, welfare facilities with car parking to the side and service yard to the rear.