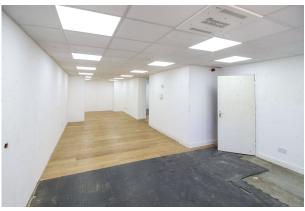

#### Description

The premises comprise a prominently located former trade counter / showroom unit that can be modified to suit alternative occupiers. The unit benefits from 3 phase power, welfare facilities with car parking to the side and service yard to the rear.

#### Accommodation

All measurements are approximate and measured on a gross internal area basis.

| Description              | sq ft | sq m   |
|--------------------------|-------|--------|
| Trade Counter / Showroom | 886   | 82.31  |
| TOTAL                    | 886   | 82.31  |
| Approx. Rear Yard        | 1,227 | 113.99 |