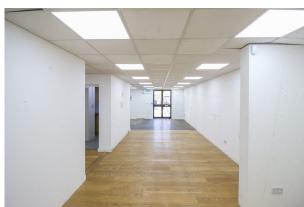

#### Description

The premises comprise a prominently located former trade counter / showroom unit that can be modified to suit alternative occupiers. The unit benefits from 3 phase power, welfare facilities with car parking to the side and service yard to the rear.

#### Accommodation

All measurements are approximate and measured on a gross internal area basis.

| Description              | sq ft | sq m   |
|--------------------------|-------|--------|
| Trade Counter / Showroom | 886   | 82.31  |
| TOTAL                    | 886   | 82.31  |
| Approx. Rear Yard        | 1,227 | 113.99 |