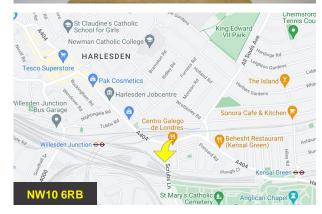

#### Location

The property is located due north of the White City junction on the A40 and is accessed directly from the A219 (Scrubs Lane). The A219 links with the A40 Western Avenue providing excellent access into Central London and also the national motorway networks (M1, M4, M40 and M25).

#### **Travel Distances**

Willesden Junction Underground Station (Bakerloo Line) - 0.4 miles Harlesden High Street - 0.5 miles

A40 - 1.3 miles

Central London - 6.4 miles

Source: Google Maps